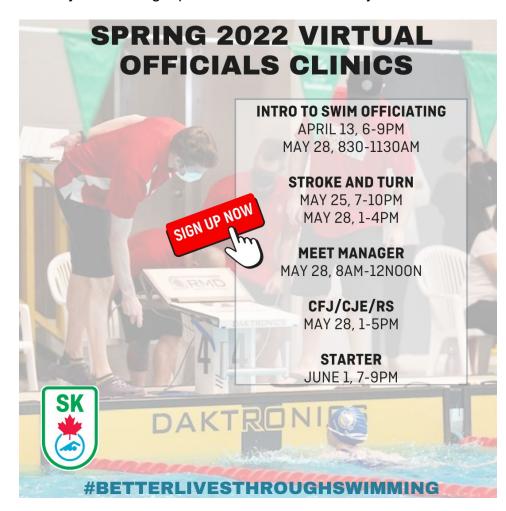

# Spring 2022 Virtual Officials Clinics are available for sign up:

Swim Sask Master and Senior Officials are pleased to continue to offer the opportunity to for YOU to train as an official online from the comfort of home!

Virtual clinics offered are conducted by Swim Sask volunteer Referees and Advancing Officials (2 per clinic). This Spring we are virtually offering Intro (Timers), Safety Marshall, Stroke and Turn, Starter, Meet Manager, Chief Finish Judge/Chief Judge Electronics/Recorder Scorer (CFJ/CJE/RS).

Intro to Swim Officiating (Timers and includes Safety Marshall)
April 13, 6-9pm\*\*
May 28, 830-1130am\*\*

\*\* these courses are being offered virtually in addition to the e-modules, so that our advancing officials have the opportunity to teach this clinic to advance, as it is requirement for advancement. Help get new officials signed up to learn with others in a virtual clinic 'together'.

#### Stroke and Turn

May 25, 7-10pm May 28, 1-4pm

#### **Meet Manager**

May 28, 8am-12noon

# Chief Finish Judge/Chief Judge Electronics/Recorder-Scorer (Trio)

May 28, 1-5pm

#### Starter

June 1, 7-9pm

E-modules are self study clinics and are only available for the Intro to Swim Officiating, Chief Timekeeper, Clerk of Course and Safety Marshall clinics.

To access all these FREE officials clinics you must first become an active official by completing this online