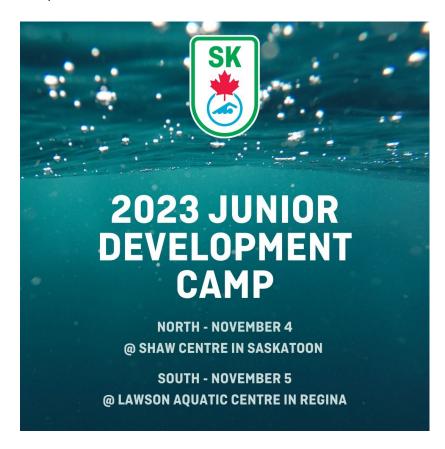

## Speedo Team Suits

There are two size 30 Speedo Endurance+ girls suits available \$75 each.

Congrats to all our RODS swimmers who qualified for the Swim Sask camp this weekend. Have fun!